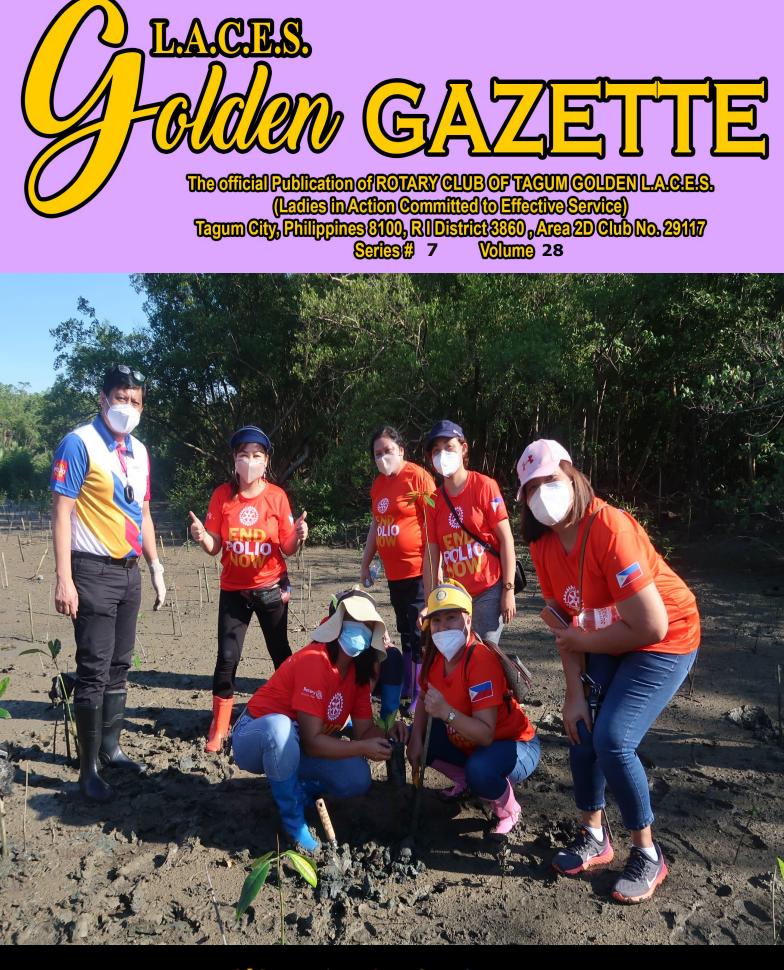

# About the Cover

Convergence of Rotary Club in Area 2D headed by AG Neal Ararao, namely: Rotary Club of Tagum, Rotary Club of Tagum North, Rotary Club of Tagum Golden L.A.C.E.S. and Rotary Club of Panabo in Coordination with the DENR-Panabo City has made possible the District Wide "Mangrove Tree Planting" activity at Sitio Pantukan, Panabo City on September 25, 2020.

This activity was hosted by Rotary Club of Panabo headed by Pres. Jovencio Buntag in partnership with DENR of Panabo City.

Present during the activity were District Governor Rodel Riezl S. Reyes, District Secretary Cary Beatisula, Assistant Governor Neal Ararao, all Club President and some members.

Shown in the photo are DG Rodel Riezl S. Reyes, PAG Tweet Malbog, PAG Arlene Adlawan, Rtn. Marilda Boja, IPP Annabelle Sator, PP Mary Ann Maloles and Pres. Judy Marie Tan.