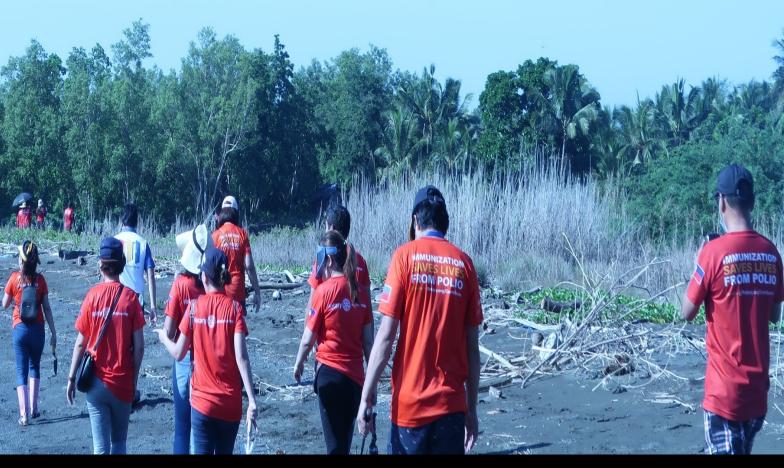

# About the Cover

Convergence of Rotary Club in Area 2D headed by AG Neal Ararao, namely: Rotary Club of Tagum, Rotary Club of Tagum North, Rotary Club of Tagum Golden L.A.C.E.S. and Rotary Club of Panabo in Coordination with the DENR-Panabo City has made possible the District Wide "Mangrove Tree Planting" activity at Sitio Pantukan, Panabo City on September 25, 2020.

Tagum Golden L.A.C.E.S. Rotary Club

Area 2D Mangrove Planting, Sitio Pantukan, Panabo City, September 25, 2020

Area 2D Mangrove Planting, Sitio Pantukan, Panabo City, September 25, 2020

Tagum Golden L.A.C.E.S. Rotary Club Club