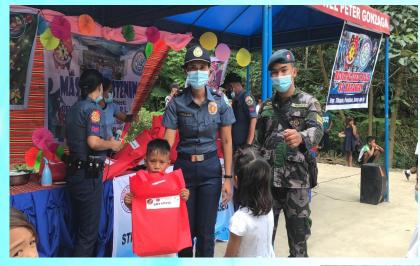

Rotary

Club

September 23 Mary Ann Tesoro

Wedding Anniversary

Calendar of Activities

FAMILY Rotary

\*\*\*

| Date               | Venue              | Activity                                                        |
|--------------------|--------------------|-----------------------------------------------------------------|
| September 12, 2020 | Panabo City        | Mangrove Planting                                               |
| September 17, 2020 | Apokon, Tagum City | Visit to Sibol Learning Center                                  |
| September 19, 2020 | Zoom               | Membership Training Seminar                                     |
| September 23, 2020 | Zoom               | 6th Regular Meeting (Talk on Basic Education in the New Normal) |
| September 26, 2020 | Davao de Oro       | Tree Planting                                                   |
|                    |                    | 4th Board of Director's Meeting                                 |