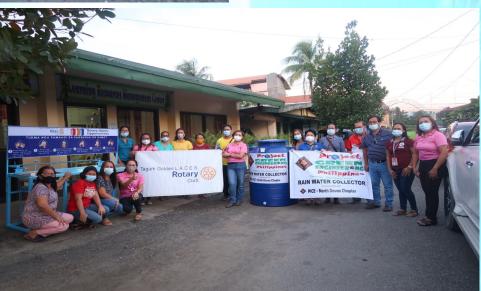

Tagum Golden L.A.C.E.S. Rotary Club

Area 2D Mangrove Planting, Sitio Pantukan, Panabo City, September 25, 2020

Area 2D Mangrove Planting, Sitio Pantukan, Panabo City, September 25, 2020

Tagum Golden L.A.C.E.S. Rotary Club Club