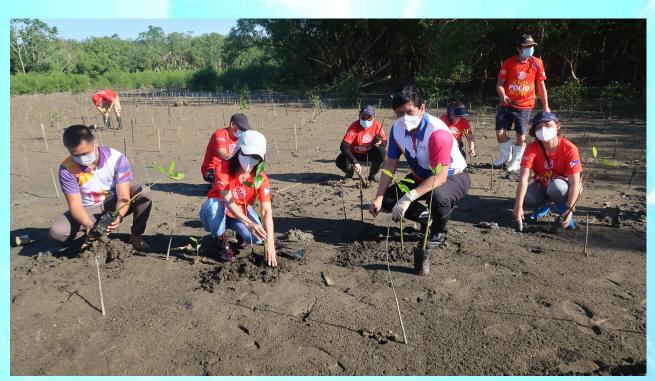

# About the Cover

Convergence of Rotary Club in Area 2D headed by AG Neal Ararao, namely: Rotary Club of Tagum, Rotary Club of Tagum North, Rotary Club of Tagum Golden L.A.C.E.S. and Rotary Club of Panabo in Coordination with the DENR-Panabo City has made possible the District Wide "Mangrove Tree Planting" activity at Sitio Pantukan, Panabo City on September 25, 2020.

This activity was hosted by Rotary Club of Panabo headed by Pres. Jovencio Buntag in partnership with DENR of Panabo City.

Present during the activity were District Governor Rodel Riezl S. Reyes, District Secretary Cary Beatisula, Assistant Governor Neal Ararao, all Club President and some members.

Last Friday, September 25, 2020, the Areawide Mangrove Planting was graced also by our District Governor. My role as President has become less challenging because I have full confidence that our club is able to carry on the challenges raised by our District Governor. My prayers continue for the rest of the year that we will be blessed and protected always so we could transform all our goals and plans to reality and concrete actions as Rotarians.