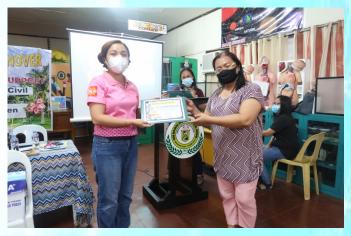

#### Activity : Turn-over of Handwashing Kiosk to Briz Elementary School, September 25, 2020

- 1. Pres. Judy Marie R. Tan
- 2. Rtn. Maria Lina F. Baura
- 3. Rtn. Arlene Adlawan