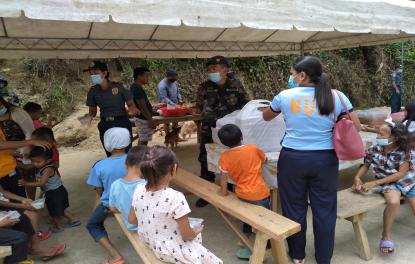

#### Activity : Turn-over of Handwashing Kiosk to Briz Elementary School, September 25, 2020

- 1. Pres. Judy Marie R. Tan
- 2. Rtn. Maria Lina F. Baura
- 3. Rtn. Arlene Adlawan