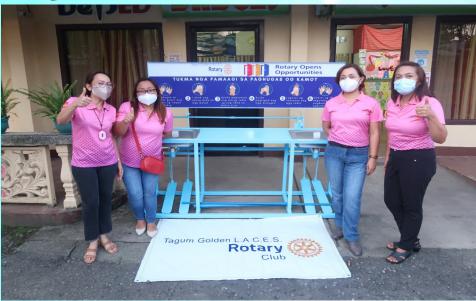

# L.A.C.E.S.

*Turn Over of Hand Washing Kiosk, Briz Elementary School, September 25, 2020* 

Tagum Golden L.A.C.E.S. Rotary Club Club Rotary Opens Opportunities

L.A.C.E.S.

*Turn Over of Hand Washing Kiosk, Briz Elementary School, September 25, 2020* 