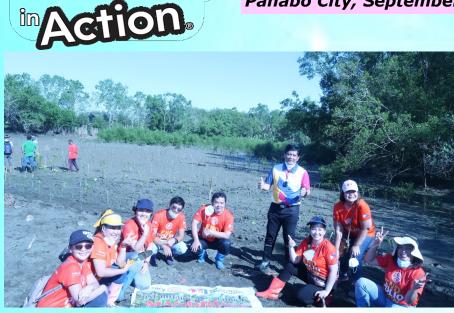

# About the Cover

Convergence of Rotary Club in Area 2D headed by AG Neal Ararao, namely: Rotary Club of Tagum, Rotary Club of Tagum North, Rotary Club of Tagum Golden L.A.C.E.S. and Rotary Club of Panabo in Coordination with the DENR-Panabo City has made possible the District Wide "Mangrove Tree Planting" activity at Sitio Pantukan, Panabo City on September 25, 2020.

This activity was hosted by Rotary Club of Panabo headed by Pres. Jovencio Buntag in partnership with DENR of Panabo City.

Present during the activity were District Governor Rodel Riezl S. Reyes, District Secretary Cary Beatisula, Assistant Governor Neal Ararao, all Club President and some members.

# Activity : Mangrove Planting, September 25, 2020

- 1. Pres. Judy Marie R. Tan
- 2. Rtn. Maria Lina F. Baura
- 3. Rtn. Arlene Adlawan
- 4. Rtn. Rae Kara Malbog
- 5. Rtn. Annabelle Sator
- 6. Rtn. Marilda Boja
- 7. Rtn. Ann Tesoro