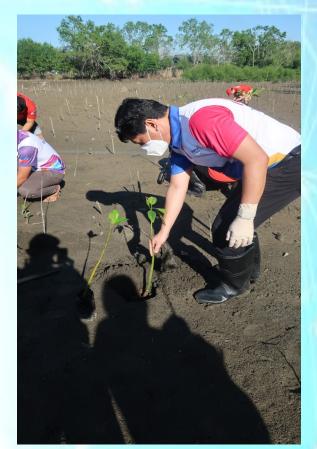

# About the Cover

Convergence of Rotary Club in Area 2D headed by AG Neal Ararao, namely: Rotary Club of Tagum, Rotary Club of Tagum North, Rotary Club of Tagum Golden L.A.C.E.S. and Rotary Club of Panabo in Coordination with the DENR-Panabo City has made possible the District Wide "Mangrove Tree Planting" activity at Sitio Pantukan, Panabo City on September 25, 2020.

This activity was hosted by Rotary Club of Panabo headed by Pres. Jovencio Buntag in partnership with DENR of Panabo City.

Present during the activity were District Governor Rodel Riezl S. Reyes, District Secretary Cary Beatisula, Assistant Governor Neal Ararao, all Club President and some members.