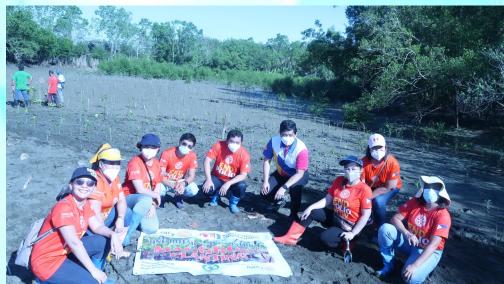

# About the Cover

Convergence of Rotary Club in Area 2D headed by AG Neal Ararao, namely: Rotary Club of Tagum, Rotary Club of Tagum North, Rotary Club of Tagum Golden L.A.C.E.S. and Rotary Club of Panabo in Coordination with the DENR-Panabo City has made possible the District Wide "Mangrove Tree Planting" activity at Sitio Pantukan, Panabo City on September 25, 2020.

This activity was hosted by Rotary Club of Panabo headed by Pres. Jovencio Buntag in partnership with DENR of Panabo City.

Present during the activity were District Governor Rodel Riezl S. Reyes, District Secretary Cary Beatisula, Assistant Governor Neal Ararao, all Club President and some members.

Shown in the photo are DG Rodel Riezl S. Reyes, PAG Tweet Malbog, PAG Arlene Adlawan, Rtn. Marilda Boja, IPP Annabelle Sator, PP Mary Ann Maloles and Pres. Judy Marie Tan.