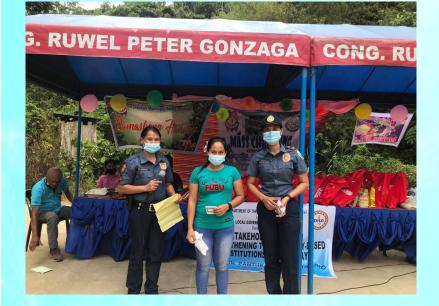

This activity was hosted by Rotary Club of Panabo headed by Pres. Jovencio Buntag in partnership with DENR of Panabo City.

Present during the activity were District Governor Rodel Riezl S. Reyes, District Secretary Cary Beatisula, Assistant Governor Neal Ararao, all Club President and some members.

Shown in the photo are DG Rodel Riezl S. Reyes, PAG Tweet Malbog, PAG Arlene Adlawan, Rtn. Marilda Boja, IPP Annabelle Sator, PP Mary Ann Maloles and Pres. Judy Marie Tan.