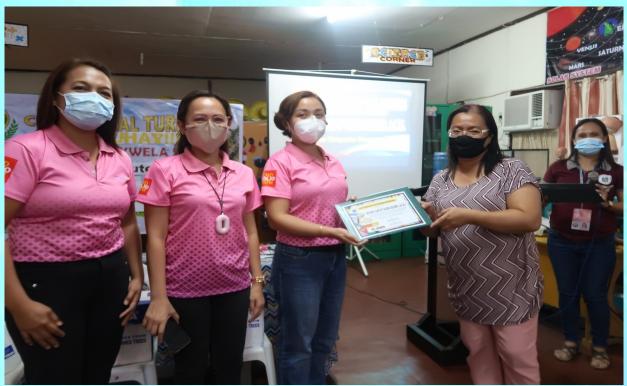

#### Activity : Turn-over of Handwashing Kiosk to Briz Elementary School, September 25, 2020

- 1. Pres. Judy Marie R. Tan
- 2. Rtn. Maria Lina F. Baura
- 3. Rtn. Arlene Adlawan