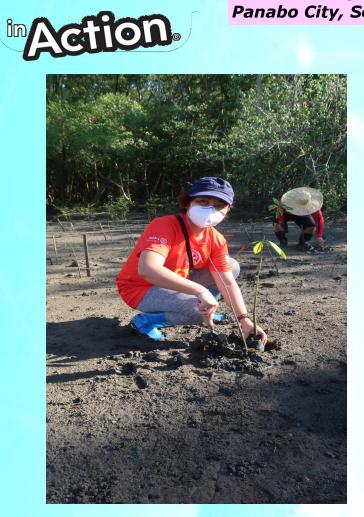

# About the Cover

Convergence of Rotary Club in Area 2D headed by AG Neal Ararao, namely: Rotary Club of Tagum, Rotary Club of Tagum North, Rotary Club of Tagum Golden L.A.C.E.S. and Rotary Club of Panabo in Coordination with the DENR-Panabo City has made possible the District Wide "Mangrove Tree Planting" activity at Sitio Pantukan, Panabo City on September 25, 2020.

This activity was hosted by Rotary Club of Panabo headed by Pres. Jovencio Buntag in partnership with DENR of Panabo City.

Present during the activity were District Governor Rodel Riezl S. Reyes, District Secretary Cary Beatisula, Assistant Governor Neal Ararao, all Club President and some members.

Shown in the photo are DG Rodel Riezl S. Reyes, PAG Tweet Malbog, PAG Arlene Adlawan, Rtn. Marilda Boja, IPP Annabelle Sator, PP Mary Ann Maloles and Pres. Judy Marie Tan.