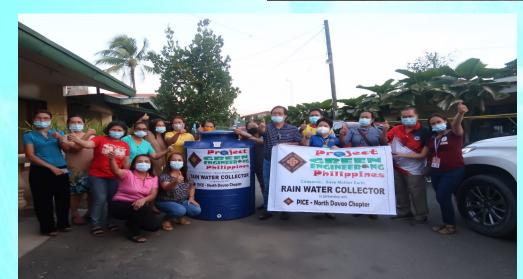

Tagum Golden L.A.C.E.S. Rotary Club

Area 2D Mangrove Planting, Sitio Pantukan, Panabo City, September 25, 2020

Area 2D Mangrove Planting, Sitio Pantukan, Panabo City, September 25, 2020

Tagum Golden L.A.C.E.S. Rotary Club Club