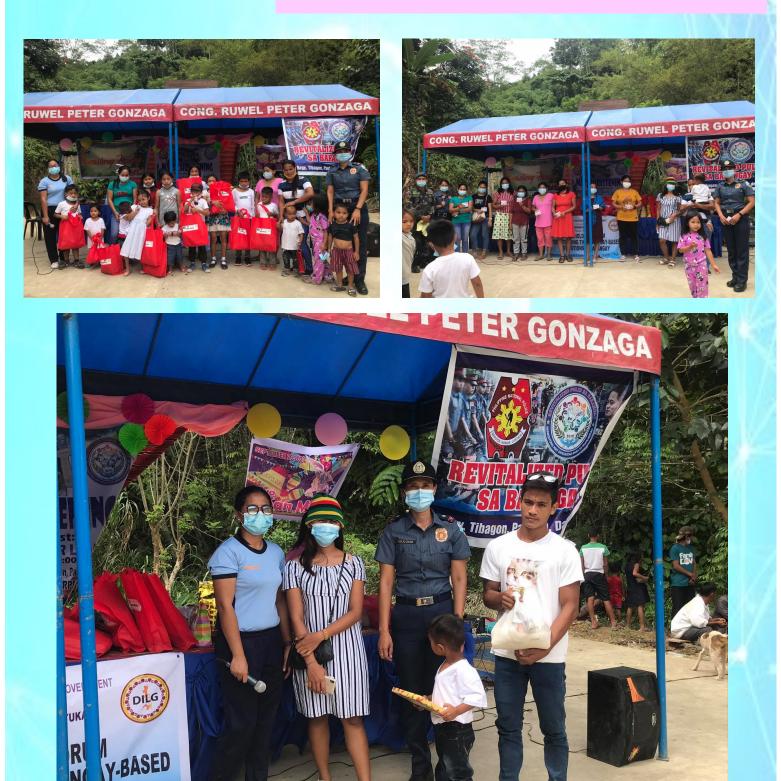

Rotary

Club

September 23 Mary Ann Tesoro

Wedding Anniversary

Calendar of Activities

FAMILY Rotary

\*\*\*

| Date               | Venue              | Activity                                                        |
|--------------------|--------------------|-----------------------------------------------------------------|
| September 12, 2020 | Panabo City        | Mangrove Planting                                               |
| September 17, 2020 | Apokon, Tagum City | Visit to Sibol Learning Center                                  |
| September 19, 2020 | Zoom               | Membership Training Seminar                                     |
| September 23, 2020 | Zoom               | 6th Regular Meeting (Talk on Basic Education in the New Normal) |
| September 26, 2020 | Davao de Oro       | Tree Planting                                                   |
|                    |                    | 4th Board of Director's Meeting                                 |